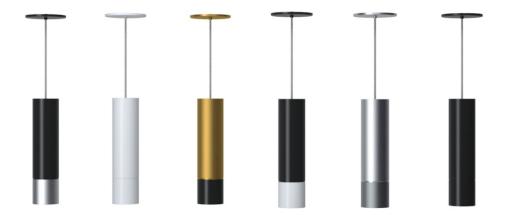

#### 2 Tubular Belles

Unlike traditional decorative pendants, NanoLED NXT Cylinders can stand as a standalone light source, reaching up to 1,000 lm at 20W (49 lm/W): three dimming options provide added flexibility. A variety of mounting options are available, and finishes include two-tone or solid metallics, any Pantone color, or a custom hue. **Judges said:** "The overall performance of the LED engine, combined with the higher lumen-package delivered from a small form-factor housing, is impressive."