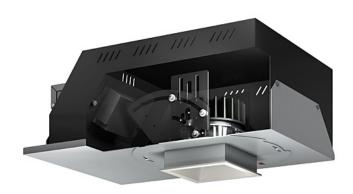

## 3 Tuning Time

Color Select is the first architectural LED downlighting fixture offering independent control of both color temperature and intensity. Users can tune white light over the broadest possible color temperature range, and control intensity from 100% down to 0.1% using either standard roomside dimmers or programmable control systems. A complete family portfolio is available. **Judges said:** "Good output and dimming with color tuning all going in the direction of what we can truly expect from LED products."