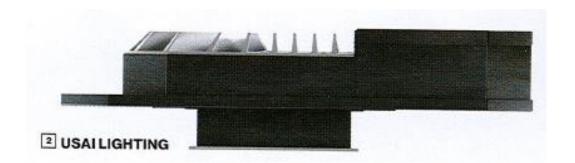

### product innovation awards

2 USAI LIGHTING BabyLED www.usailighting.com

### **Low-Profile LED**

BabyLED measures less than 3 in. tall from top to bot-Tom, sports a 2-in housing height and accommodates Ceilings up to 1 in. thick. It's available with multiple Trim options, all with a 3-in. aperture, and the die-cast Aluminum bevel is available in white, statuary bronze, Black and metalized grey finishes with custom color Flanges. The LED fixture delivers more than 1150 lm. In a variety of classic white color temperatures at over 53 lm./W and 900 lm. at over 64 lm./W. It is available With three dimming driver options, including low voltage 0-10V dimming, forward-phase Triac dimming and Reverse-phase ELV dimming. **Circle 436** 

Judge's Comment: "A great solution for those shallow Or "busy" ceilings where there is little room for a Recessed option."