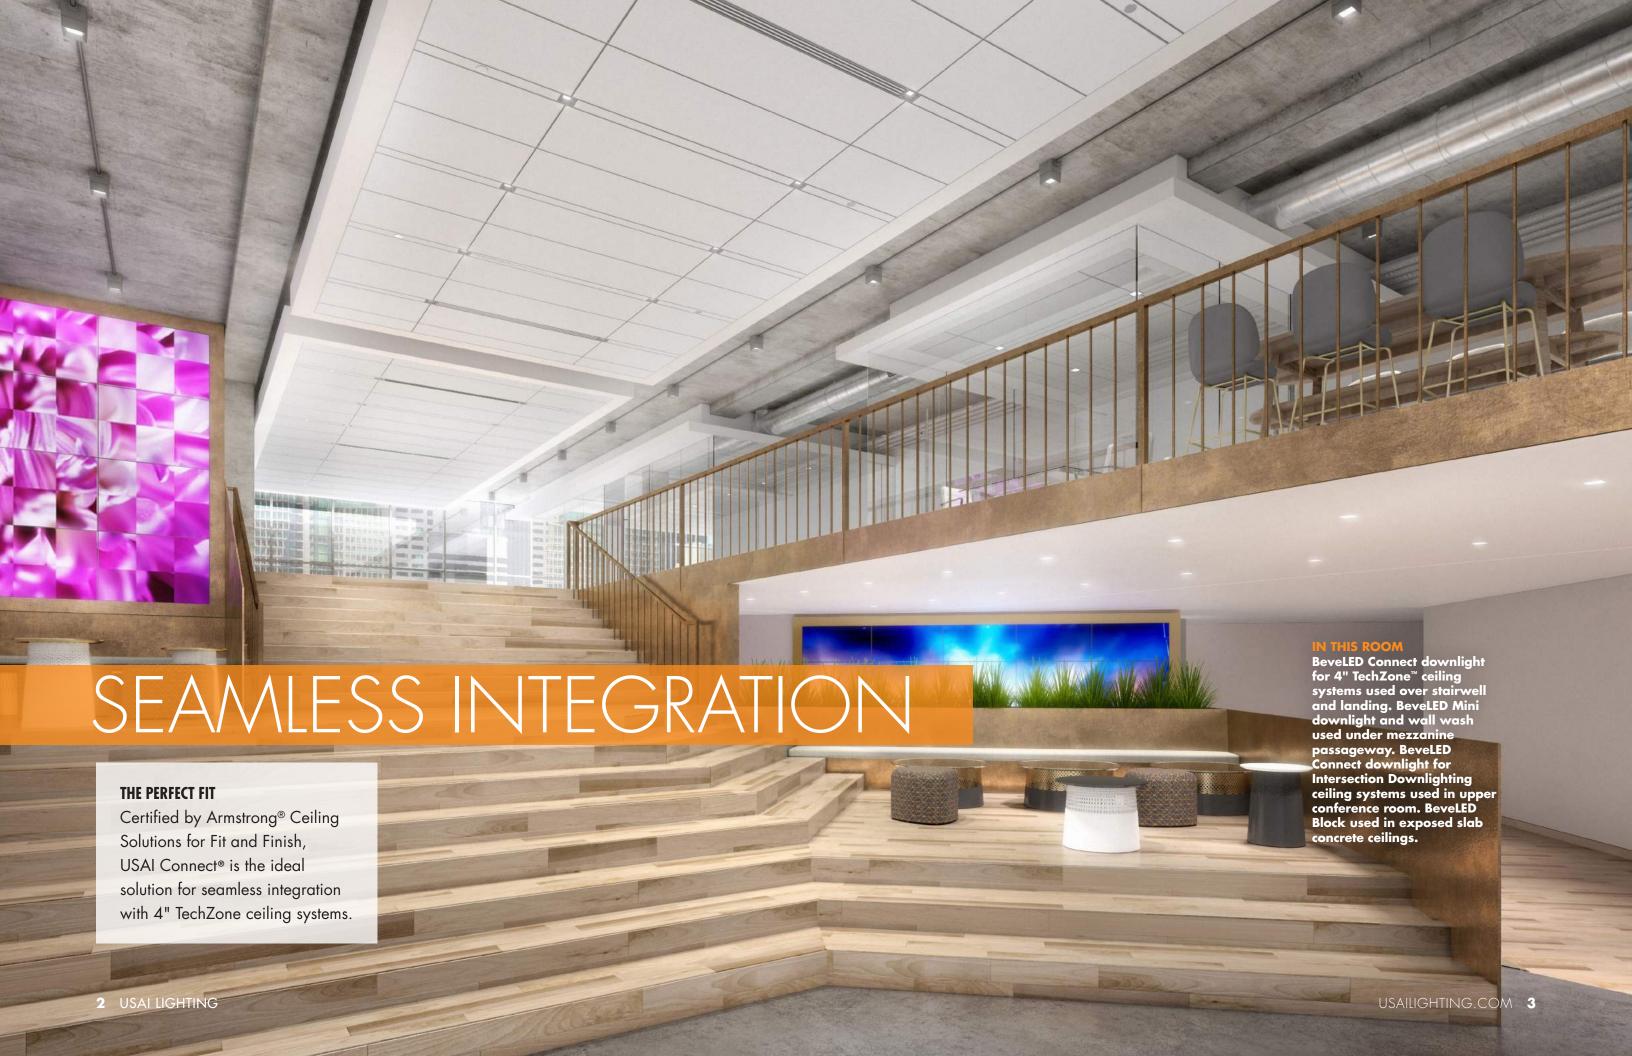

## Connect™ For 4" TechZone™ Ceiling Systems

USAI Lighting and Armstrong® Ceiling Solutions provide seamless integration possibilities with Connect For 4" TechZone Ceiling Systems. All Connect solutions are fully powered by the USAI platform.