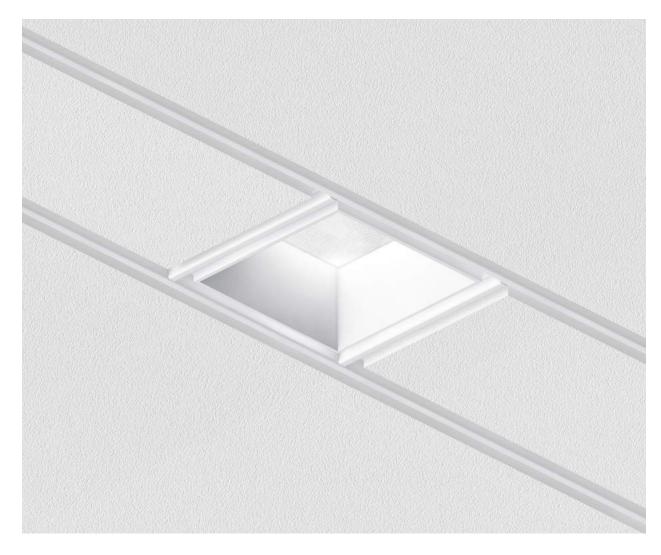

## CONNECT™ FOR 4" TECHZONE™ CEILING SYSTEMS

BevelED® Connect™ for 4" TechZone™

## Connect™ For 4" TechZone™ Ceiling Systems

USAI Lighting and Armstrong® Ceiling Solutions provide seamless integration possibilities with Connect For 4" TechZone Ceiling Systems. All Connect solutions are fully powered by the USAI platform.