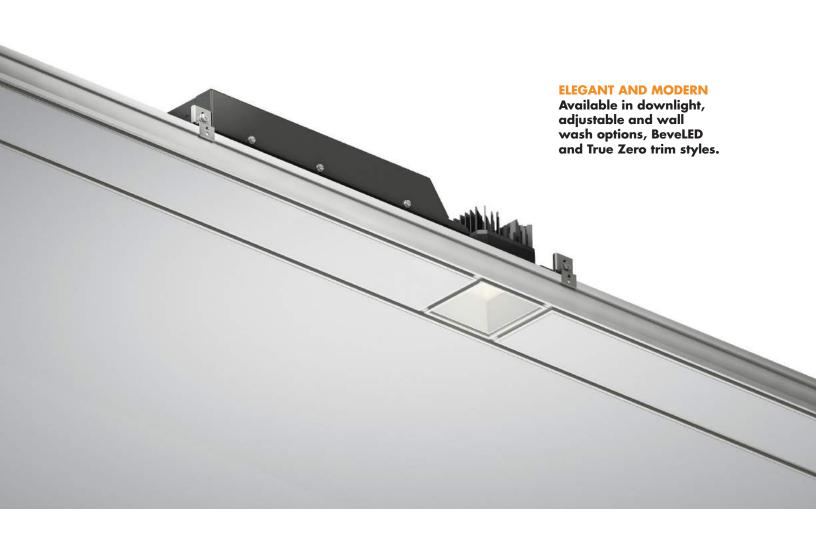

## CONNECT™ FOR 4" TECHZONE™ CEILING SYSTEMS

BevelED® Connect™ for 4" TechZone™

## Connect™ For 4" TechZone™ Ceiling Systems

USAI Lighting and Armstrong® Ceiling Solutions provide seamless integration possibilities with Connect For 4" TechZone Ceiling Systems. All Connect solutions are fully powered by the USAI platform.