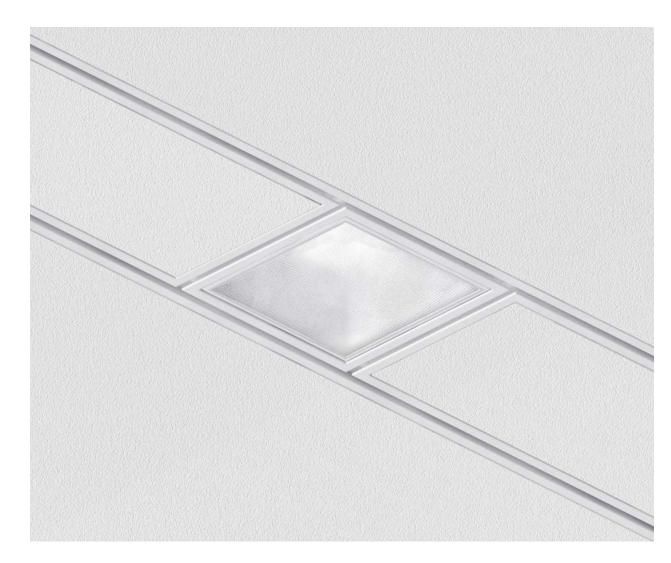

## CONNECT™ FOR 4" TECHZONE™ CEILING SYSTEMS

BevelED® Connect™ for 4" TechZone™

## Connect™ For 4" TechZone™ Ceiling Systems

USAI Lighting and Armstrong® Ceiling Solutions provide seamless integration possibilities with Connect For 4" TechZone Ceiling Systems. All Connect solutions are fully powered by the USAI platform.