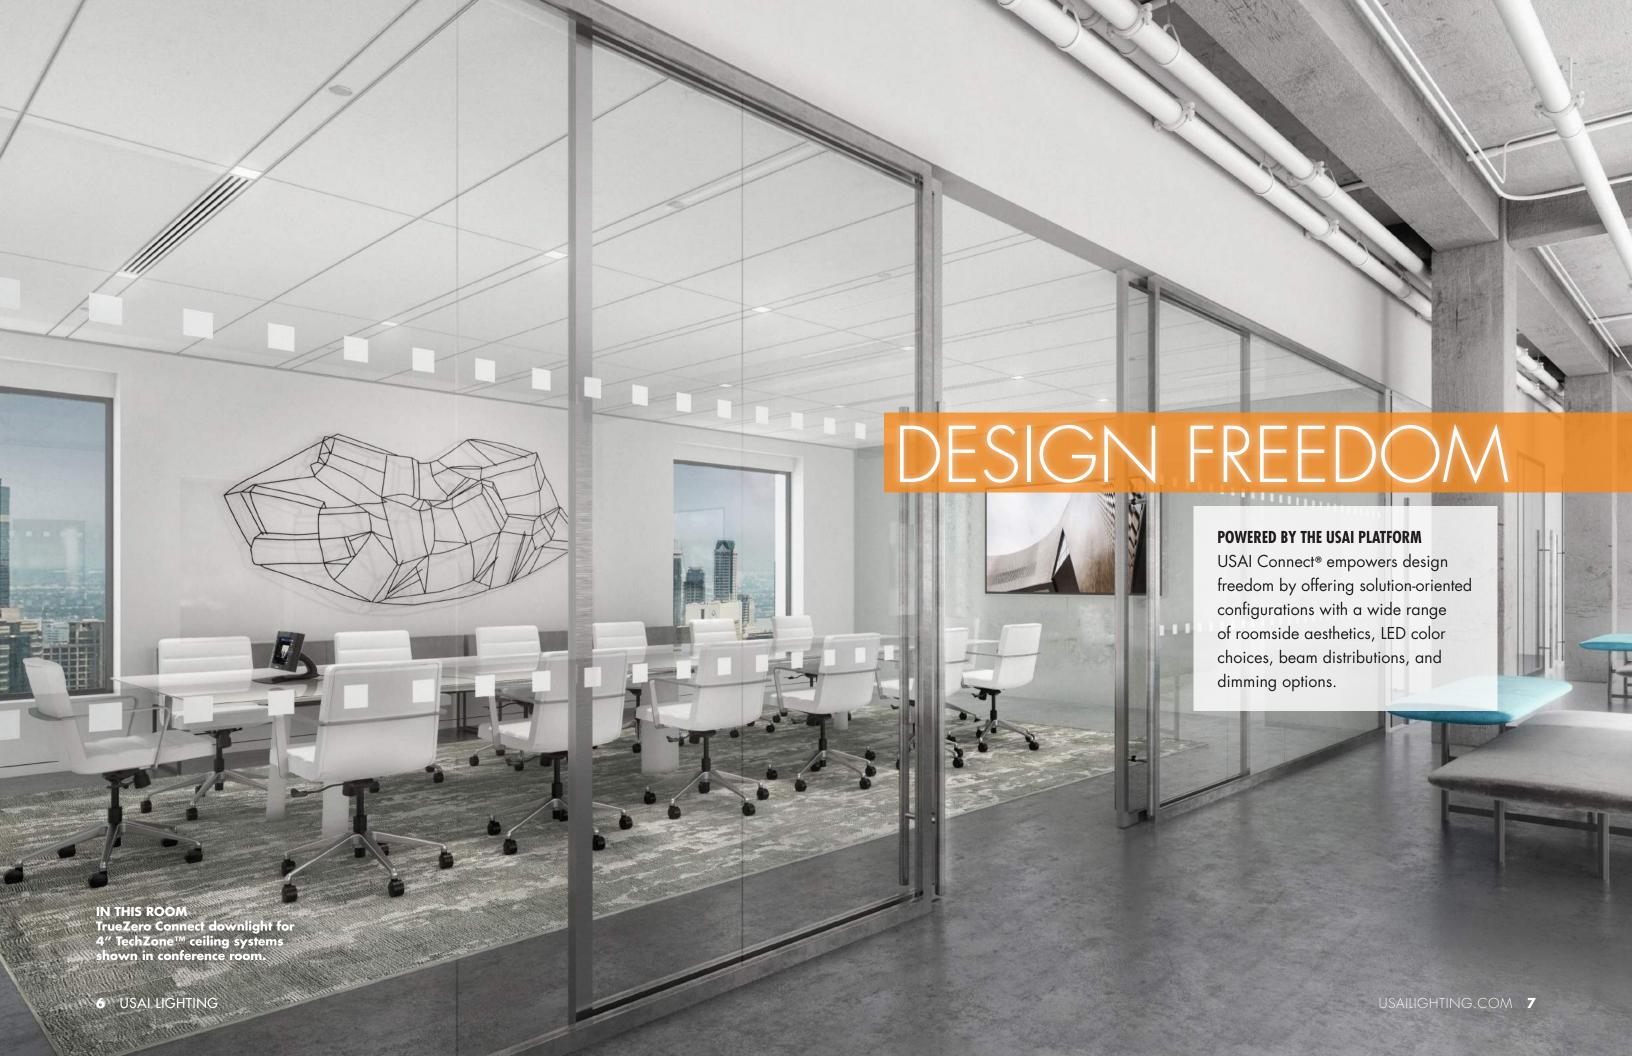

## Connect™ For 4" TechZone™ Ceiling Systems

USAI Lighting and Armstrong® Ceiling Solutions provide seamless integration possibilities with Connect For 4" TechZone Ceiling Systems. All Connect solutions are fully powered by the USAI platform.