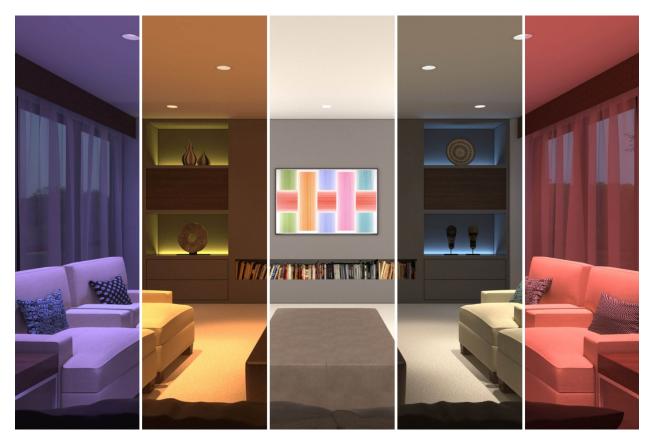

## Customized lighting

Infinite Color+ LED products combine high-performance white light with every color in the spectrum. From pale pastel pinks to super-saturated sea foam greens to crisp whites, custom lighting possibilities are reportedly endless. The system provides tunable white light from 1,800 K to 12,000 K+, as well as light that is full of saturated colors, light pastels, and subtle hues. The lighting uses an industry standard DMX512 control system.