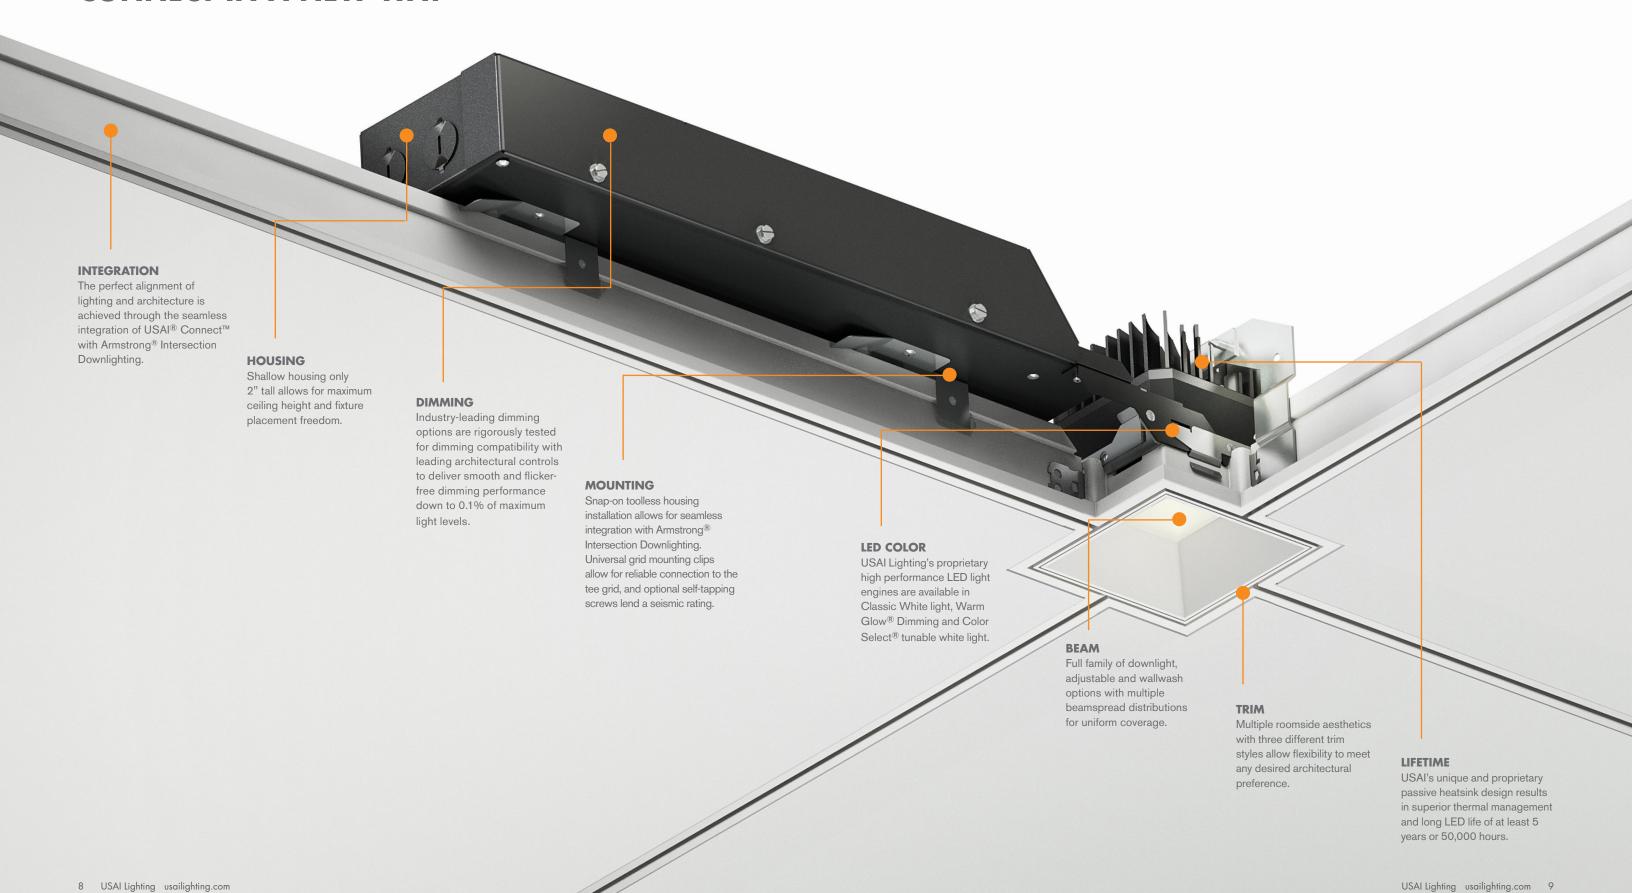

## LIGHTING AND ARCHITECTURE CONNECT IN A NEW WAY

### LIGHTING CONSIDERATIONS

Simple choices refine the lighting installation, allowing full and tailored solutions for every project. USAI Connect offers sophistication and beauty with various trim styles, light functions, beamspreads, color and dimming.

### LIGHTING INTEGRATION MADE EASY

Intersection Downlighting has been precisely engineered by USAI Lighting and Armstrong Ceiling Solutions for a seamless and easy integrated solution. Simply order Connect from USAI, and order the Intersection Downlighting Kit from Armstrong Ceiling Solutions. Coordination between trades is seamless, and the installation is seismically rated with the use of self-tapping screws.

### **SUPPLIED BY USAI® LIGHTING**

Shown with hanger wire

Each USAI<sup>®</sup> Connect™ LED light fixture is shipped complete with everything needed to install. No tools are required.

Shown with CBS hanger clip for use with black iron (NYC requirement)

### SUPPLIED BY ARMSTRONG CEILING SOLUTIONS

Each Intersection Downlighting kit is available from Armstrong Ceiling Solutions with the components shown above. Four grid style options are available. Ceiling tiles are factory pre-cut for easy on site coordination and installation.