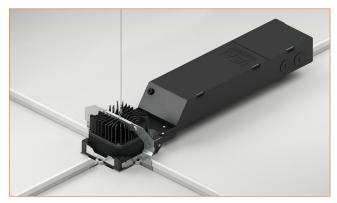

### LIGHTING INTEGRATION MADE EASY

Intersection Downlighting has been precisely engineered by USAI Lighting and Armstrong Ceiling Solutions for a seamless and easy integrated solution. Simply order Connect from USAI, and order the Intersection Downlighting Kit from Armstrong Ceiling Solutions. Coordination between trades is seamless, and the installation is seismically rated with the use of self-tapping screws.

### **SUPPLIED BY USAI® LIGHTING**

Shown with hanger wire

Each USAI<sup>®</sup> Connect™ LED light fixture is shipped complete with everything needed to install. No tools are required.

Shown with CBS hanger clip for use with black iron (NYC requirement)