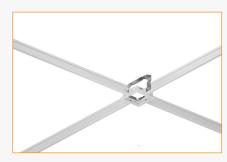

### LIGHTING INTEGRATION MADE EASY

Intersection Downlighting has been precisely engineered by USAI Lighting and Armstrong Ceiling Solutions for a seamless and easy integrated solution. Simply order Connect from USAI, and order the Intersection Downlighting Kit from Armstrong Ceiling Solutions. Coordination between trades is seamless, and the installation is seismically rated with the use of self-tapping screws.

### SUPPLIED BY ARMSTRONG CEILING SOLUTIONS

Each Intersection Downlighting kit is available from Armstrong Ceiling Solutions with the components shown above. Four grid style options are available. Ceiling tiles are factory pre-cut for easy on site coordination and installation.