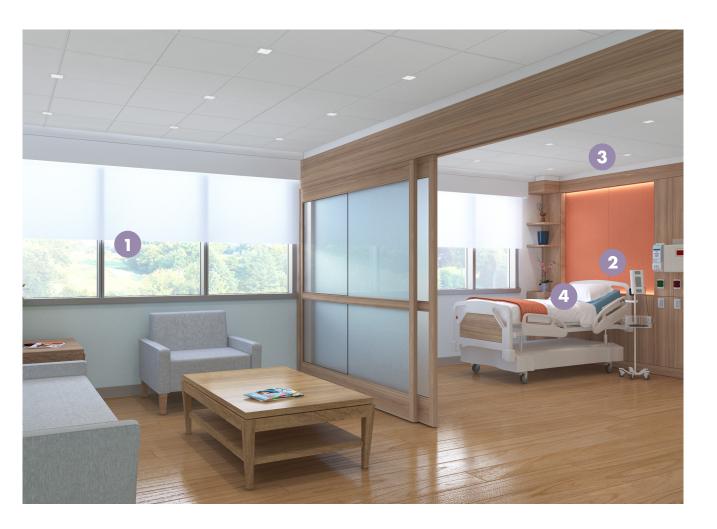

## LIGHT FOR HEALTH AND WELLBEING

#### Healthcare

USAI Connect provides light for a well entrained circadian system to help patients heal faster, give healthcare providers more energy and alertness and make visitors feel more comfortable.

### 1. Simulate Daylight for Healing

Patients with access to southfacing windows have a strong connection to the outdoors and heal faster. USAI Lighting Color Select simulates daylight throughout the course of the day, which has positive benefits for sleep duration, motivation, mood, behavior and healing.

### 2. Support Memory Care

The aging population's circadian rhythms are prone to disruption. USAI's Color Select provides cool light throughout the day and warm light at night to help circadian entrainment and minimize symptoms of Alzheimer's disease and dementia.

### 3. Right Light, Right Time

Meeting the lighting needs of both patient and healthcare providers is challenging. USAI's Color Select tunable white light provides the right amount of light at the right time of day to regulate circadian rhythms of the patient and support staff needs.

### 4. Sleep Better, Feel Better

Light has a profound effect on sleep, alertness and wellbeing. High levels of blue-rich light in the day and low levels of redrich light in the evening help balance our body's melatonin and cortisol levels for a restful night's sleep.