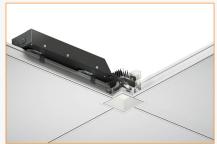

### LIGHTING INTEGRATION MADE EASY

Intersection Downlighting has been precisely engineered by USAI Lighting and Armstrong Ceiling Solutions for a seamless and easy integrated solution. Simply order Connect from USAI, and order the Intersection Downlighting Kit from Armstrong Ceiling Solutions. Coordination between trades is seamless, and the installation is seismically rated with the use of self-tapping screws.

### **SUPPLIED BY USAI® LIGHTING**

Shown with hanger wire

Each USAI<sup>®</sup> Connect™ LED light fixture is shipped complete with everything needed to install. No tools are required.

Shown with CBS hanger clip for use with black iron (NYC requirement)

### SUPPLIED BY ARMSTRONG CEILING SOLUTIONS

Each Intersection Downlighting kit is available from Armstrong Ceiling Solutions with the components shown above. Four grid style options are available. Ceiling tiles are factory pre-cut for easy on site coordination and installation.