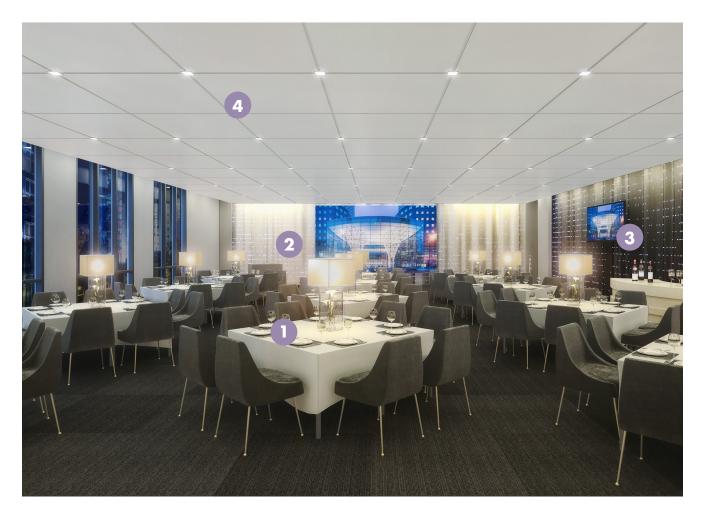

## FLEXIBLE LIGHT FOR FLEXIBLE SPACES

### Hospitality

From daytime conferences to evening weddings, USAI Connect is designed to seamlessly adapt to any environment to support changing functions and events. Color Select tunable white and Warm Glow dimming options set the appropriate mood for any occasion.

### 1. Look and Feel Amazing

USAI's Warm Glow Dimming red-rich spectrum flatters skin tones and helps to create warm, relaxing and welcoming environments.

### 2. Flexible Spaces

Multipurpose spaces need to change their look for each function. USAI Color Select offers the flexibility to choose the best white light for each event from warm to cool.

### 3. Highlighting

USAI offers a toolbox of beamspreads from narrow to wide and full adjustability to highlight and accentuate architectural features.

### 4. Dim The Lights

USAI rigorously tests and perfects dimming performance and controls compatibility to ensure smooth, flicker-free lighting at the lowest light levels to set the mood and ambiance.