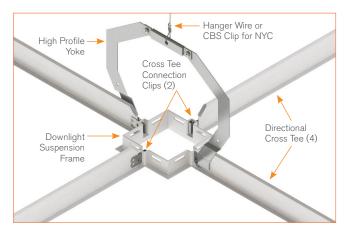

### SUPPLIED BY ARMSTRONG CEILING SOLUTIONS

Each Intersection Downlighting kit is available from Armstrong Ceiling Solutions with the components shown above. Four grid style options are available. Ceiling tiles are factory pre-cut for easy on site coordination and installation.