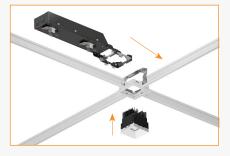

### **INSTALLATION IN THREE EASY STEPS**

Install Intersection Downlighting
 Kit (from Armstrong Ceiling
 Solutions) as part of suspended ceiling system installation.

 USAI Connect housing snaps on to tee grid and yoke from above. Install light from below. Make electrical connection with quick connects.

3. Place ceiling tiles in grid to close up ceiling and complete installation.