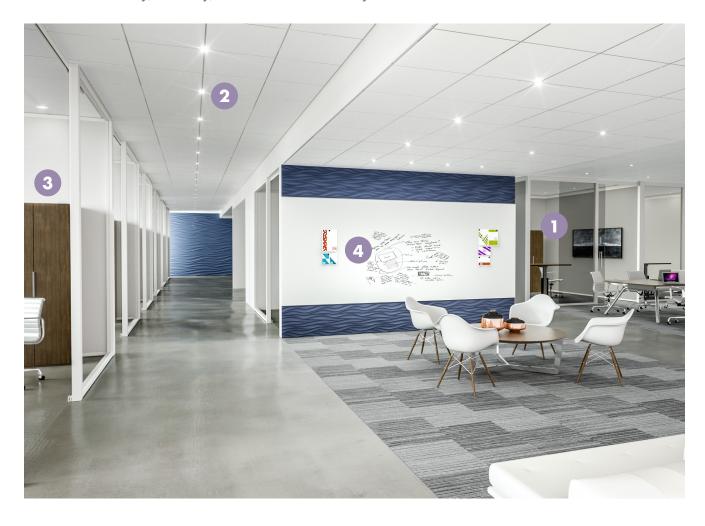

## LIGHT FOR ENGAGING WORKPLACES

### **Flexible Workplace**

Modern office design incorporates private and public spaces for maximum employee satisfaction. From flexible open floorplans to breakout spaces or private offices, USAI Connect flows seamlessly from space to space. Use Connect with Color Select® tunable white light to deliver the right light at the right time to enhance community, creativity, innovation and efficiency.

### 1. Proven and Reliable Dimming

Control system compatibility is critical to the success of a high quality installation. USAI rigorously tests all major architectural control systems for smooth and flicker-free dimming down to 0.1%.

### 2. Toolbox of Beams

Our downlights offer a full range of beamspreads (10°–50°), which are smooth and even. A 50-degree beam provides excellent, uniform, glare-free illumination for open offices.

### 3. No Window? No Problem

Seating located more than 10' from a window does not receive circadian benefit from natural light. Supplement daylight with Color Select tunable white light to synchronize your natural body clock throughout the work day.

## 4. Enhance Performance and Productivity

Color Select tunable white light offers the ability to use blue-enriched white light at appropriate light levels in the workplace at the right time of day to stimulate the brain and improve alertness and performance.