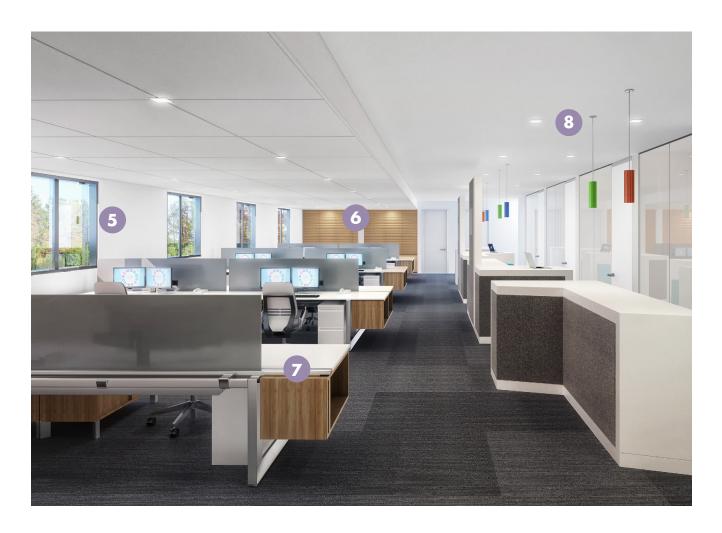

## LIGHT FOR PRODUCTIVITY

### **Open Office**

Workplace design has a direct impact on productivity. Simulate natural daylight throughout the day and season using USAI Connect classic or tunable white light to perfectly balance interior light levels, reduce glare, and increase employee comfort and satisfaction.

### 5. Bring the Outside In

We spend 92% of our time indoors. Match daylight with Color Select tunable white light that fluctuates throughout the day for increased employee engagement.

### **6. Perfect Color Consistency**

The human eye is highly sensitive to light and color. USAI's Classic White light delivers perfect color matching from fixture to fixture.

### 7. Best-in-Class Efficiency

Meet increasingly tough energy code requirements with aesthetics and style.
USAI's proprietary LED lighting systems provide more light on the workplane, while using less power than ever before.

### 8. Full Family Platform

USAI offers a full suite of LED lighting products that install seamlessly into Intersection Downlighting ceilings, as well as sheetrock and other materials for an exact match from below the ceiling.