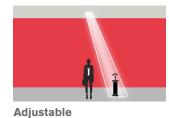

### **THREE LIGHT FUNCTIONS**

Downlight Provides general lighting for spaces with smooth, symmetric cones of light to provide even illumination.

A single beam of light can be adjusted multiple ways, placing light precisely where you need it.