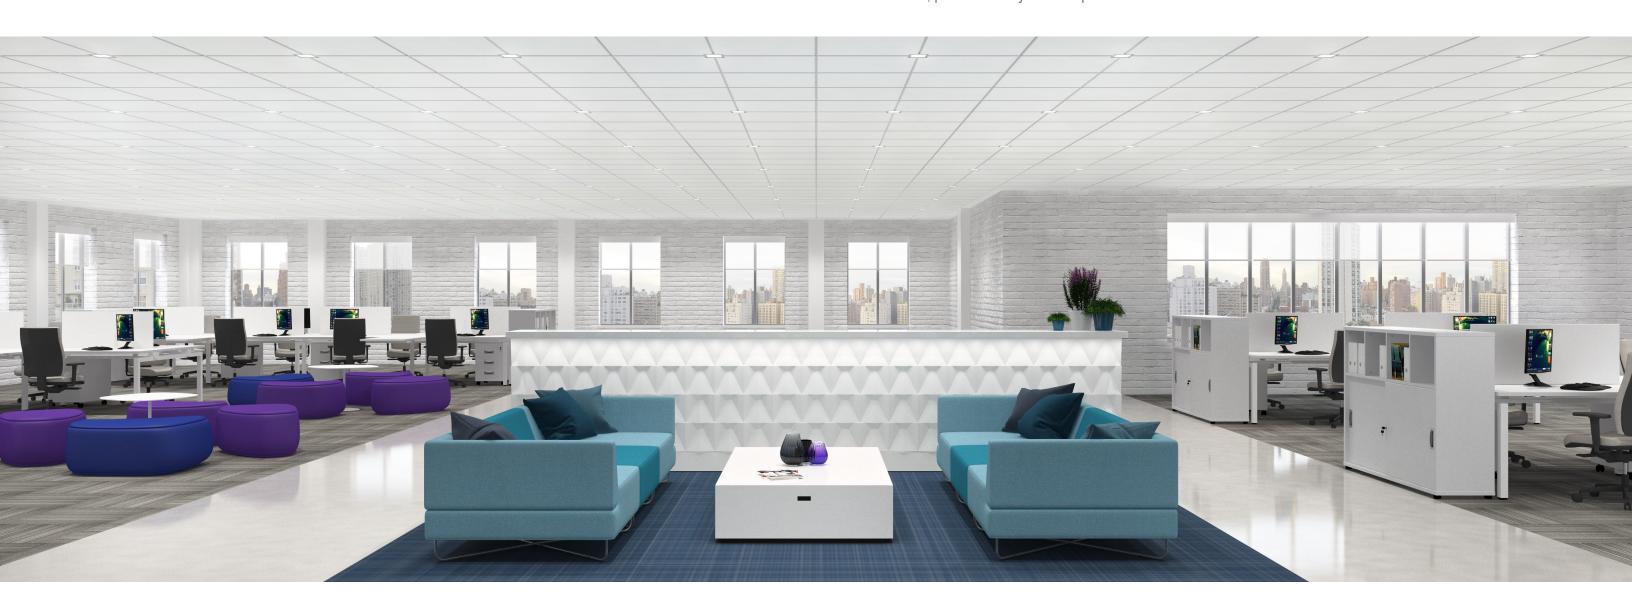

## LIGHT FOR PRODUCTIVITY

### **Open Office**

Workplace design has a direct impact on productivity. Simulate natural daylight throughout the day and season using USAI Connect classic or tunable white light to perfectly balance interior light levels, reduce glare, and increase employee comfort and satisfaction.

### 5. Bring the Outside In

We spend 92% of our time indoors. Match daylight with Color Select tunable white light that fluctuates throughout the day for increased employee engagement.

### **6. Perfect Color Consistency**

The human eye is highly sensitive to light and color. USAI's Classic White light delivers perfect color matching from fixture to fixture.

### 7. Best-in-Class Efficiency

Meet increasingly tough energy code requirements with aesthetics and style.
USAI's proprietary LED lighting systems provide more light on the workplane, while using less power than ever before.

### 8. Full Family Platform

USAI offers a full suite of LED lighting products that install seamlessly into Intersection Downlighting ceilings, as well as sheetrock and other materials for an exact match from below the ceiling.