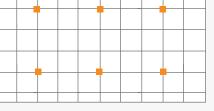

#### APPLICATION LAYOUT EXAMPLES WITH BEVELED CONNECT DOWNLIGHT

4' x 4' Lighting Layout

Perfect for showrooms, retail applications and examination areas.

### 4' X 4' Layout Light Levels (fc)

| Ceiling Height                | 8' | 10' | 12' | 14' |
|-------------------------------|----|-----|-----|-----|
| Light at 5' AFF               | 89 | 91  | 96  | 94  |
| Light at 2.5' AFF (workplane) | 97 | 94  | 93  | 91  |
| Light at Floor                | 98 | 97  | 96  | 94  |