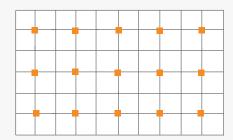

#### APPLICATION LAYOUT EXAMPLES WITH BEVELED CONNECT DOWNLIGHT

4' x 4' Lighting Layout

Perfect for showrooms, retail applications and examination areas.

6' x 6' Lighting Layout

Ideal for open offices, private offices, conference rooms, meeting spaces and classrooms.

8' x 8' Lighting Layout

Excellent for corridors, lobbies, circulation spaces and lounge areas.