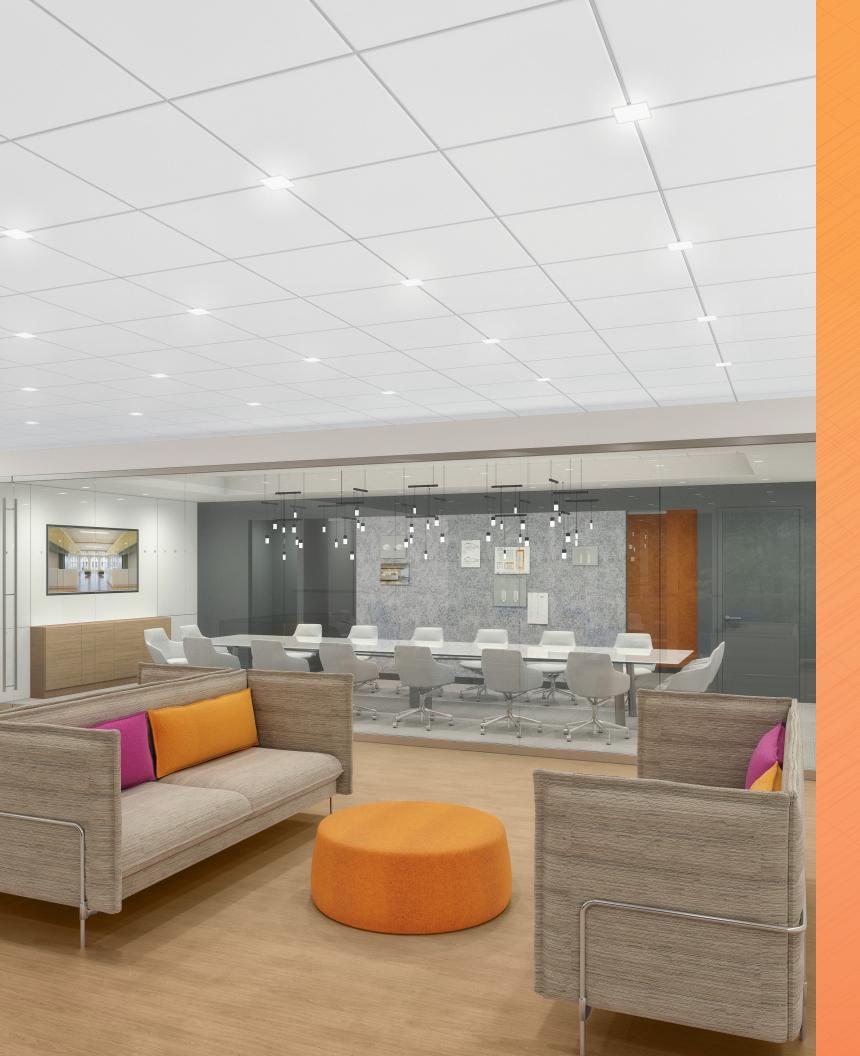

## LIGHT FOR ENGAGING WORKPLACES

### **Flexible Workplace**

Modern office design incorporates private and public spaces for maximum employee satisfaction. From flexible open floorplans to breakout spaces or private offices, USAI Connect flows seamlessly from space to space. Use Connect with Color Select® tunable white light to deliver the right light at the right time to enhance community, creativity, innovation and efficiency.

### 1. Proven and Reliable Dimming

Control system compatibility is critical to the success of a high quality installation. USAI rigorously tests all major architectural control systems for smooth and flicker-free dimming down to 0.1%.

### 2. Toolbox of Beams

Our downlights offer a full range of beamspreads (10°–50°), which are smooth and even. A 50-degree beam provides excellent, uniform, glare-free illumination for open offices.

### 3. No Window? No Problem

Seating located more than 10' from a window does not receive circadian benefit from natural light. Supplement daylight with Color Select tunable white light to synchronize your natural body clock throughout the work day.

## 4. Enhance Performance and Productivity

Color Select tunable white light offers the ability to use blue-enriched white light at appropriate light levels in the workplace at the right time of day to stimulate the brain and improve alertness and performance.