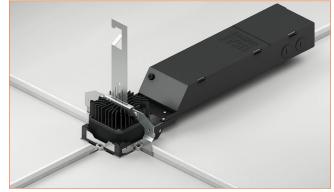

### LIGHTING INTEGRATION MADE EASY

Intersection Downlighting has been precisely engineered by USAI Lighting and Armstrong Ceiling Solutions for a seamless and easy integrated solution. Simply order Connect from USAI, and order the Intersection Downlighting Kit from Armstrong Ceiling Solutions. Coordination between trades is seamless, and the installation is seismically rated with the use of self-tapping screws.

### SUPPLIED BY ARMSTRONG CEILING SOLUTIONS

Each Intersection Downlighting kit is available from Armstrong Ceiling Solutions with the components shown above. Four grid style options are available. Ceiling tiles are factory pre-cut for easy on site coordination and installation.