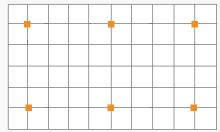

6' x 6' Lighting Layout

Ideal for open offices, private offices, conference rooms, meeting spaces and classrooms.

### 6' X 6' Layout Light Levels (fc)

|  | Ceiling Height                | 8' | 10' | 12' | 14' |  |
|--|-------------------------------|----|-----|-----|-----|--|
|  | Light at 5' AFF               | 40 | 40  | 43  | 42  |  |
|  | Light at 2.5' AFF (workplane) | 43 | 42  | 41  | 40  |  |
|  | Light at Floor                | 44 | 43  | 43  | 42  |  |