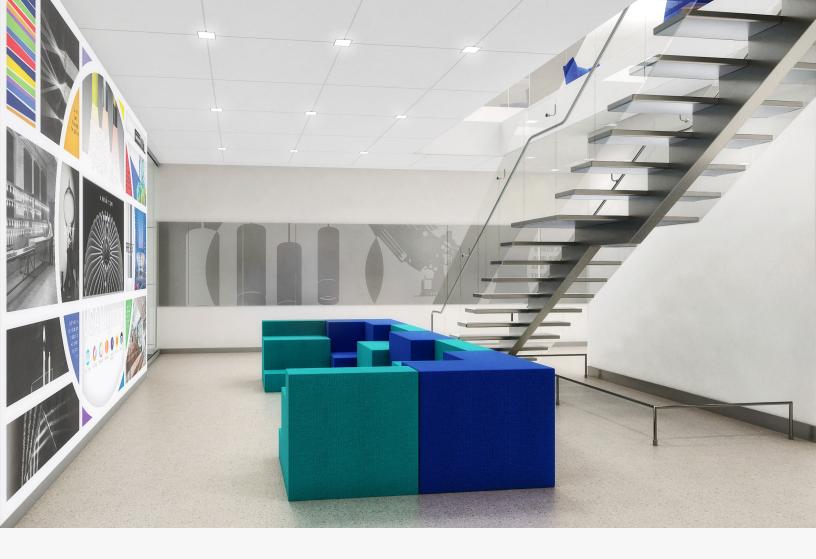

## LIGHT FOR ENGAGING WORKPLACES

### **Flexible Workplace**

Modern office design incorporates private and public spaces for maximum employee satisfaction. From flexible open floorplans to breakout spaces or private offices, USAI Connect flows seamlessly from space to space. Use Connect with Color Select® tunable white light to deliver the right light at the right time to enhance community, creativity, innovation and efficiency.

## FLEXIBLE LIGHT FOR FLEXIBLE SPACES

### Hospitality

From daytime conferences to evening weddings, USAI Connect is designed to seamlessly adapt to any environment to support changing functions and events. Color Select tunable white and Warm Glow dimming options set the appropriate mood for any occasion.