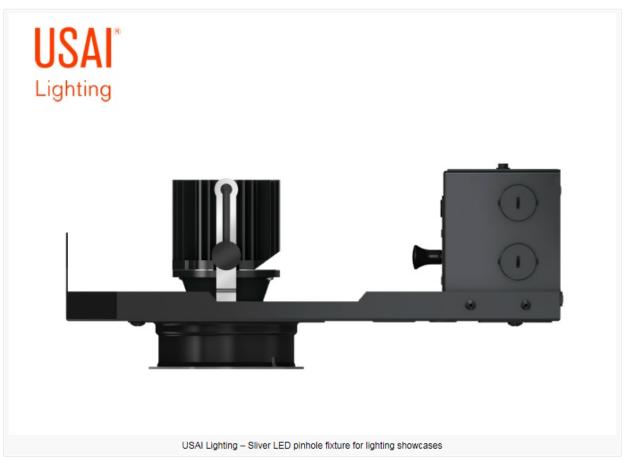

## COME INTO FOCUS with Sliver LED from USAI Lighting

on July 1, 2016 in LED Lighting Luminaires and Fixtures

Article Type: Press Releases

COME INTO FOCUS...In a world full of distractions, the newly developed SliverLED from USAI Lighting elegantly spotlights works of art or display case products with a single, consistent cascading beam of light. The highest performing recessed LED pinhole available, it delivers more than 1,200 lumens at 90 lumens per watt from a minuscule 1-3/4" aperature, precisely illuminating areas within any residential, commercial or retail space. And, with a lower housing profile than most other pinhole fixtures at 4-1/8", SliverLED can be easily installed in any tight plenum space. USAI offers SliverLED in a variety of trims, including white, metalized gray, statuary bronze and flat black, plus with a variety of primers to match custom ceiling colors. For more information visit www.usailighting.com facebook.com/usailighting linkedin.com/company/usai-lighting