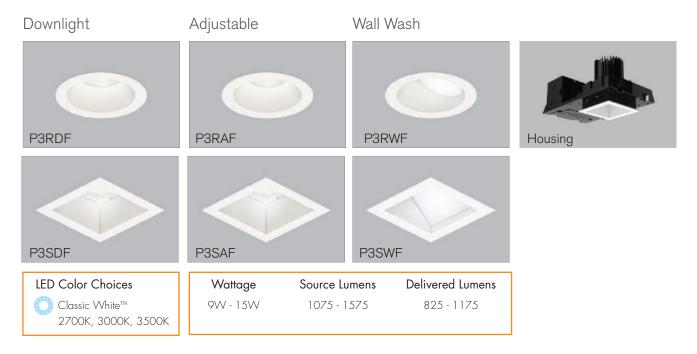

#### Downlight

#### Wall Wash

LED Color Choices

Classic White™
2700K, 3000K, 3500K

 Wattage
 Source Lumens

 9W - 15W
 1075 - 1575

Delivered Lumens