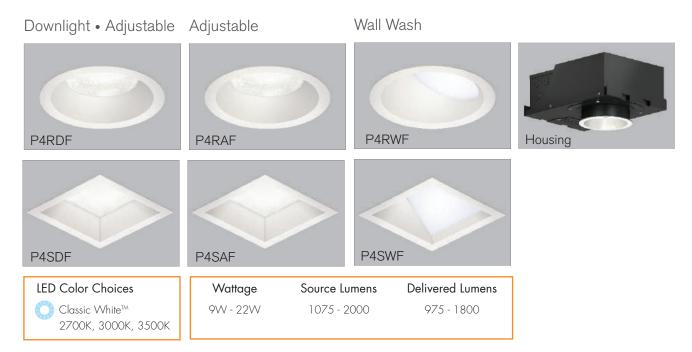

### BeveLED® 2.2 Primary™ - 4.5" Aperture

BeveLED 2.2 Primary is available in a range of lumen packages for 9W to 22W, allowing for scalability in a wide range of price-sensitive projects. Our high 90+ color rendering index makes Primary perfect for hospitality and large scale residential applications.

SliverLED® Primary™

BeveLED Mini® Primary™

BeveLED® 2.2 Primary™

Designed and manufactured in the USA, SliverLED Primary, BeveLED Mini Primary and BeveLED 2.2 Primary are the latest in a consistently forward thinking line of products from USAI Lighting. Primary is the perfect choice for high rise residential, light commercial, hospitality and retail applications.