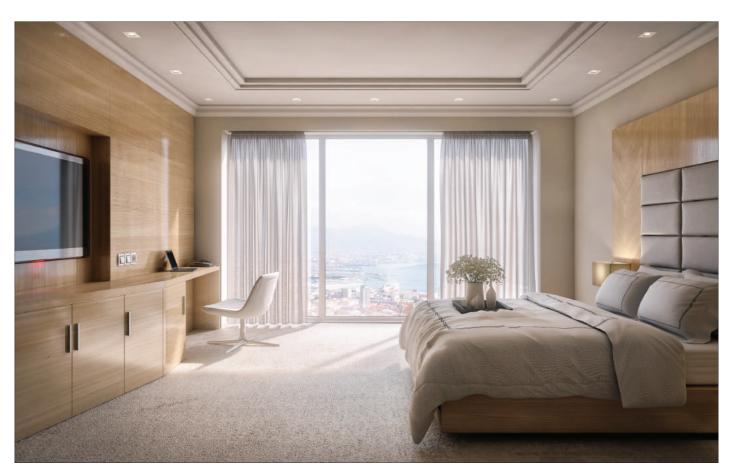

### BeveLED® 2.2 Primary™ - 4.5" Aperture

BeveLED 2.2 Primary is available in a range of lumen packages for 9W to 22W, allowing for scalability in a wide range of price-sensitive projects. Our high 90+ color rendering index makes Primary perfect for hospitality and large scale residential applications.