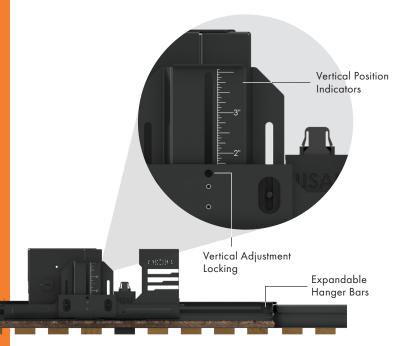

#### Perfectly Aligned Installation

- Patent Pending Snap-In Mounting System
- Clips onto Grid
- Bracket Ruler Indicators quick, easy + accurate on-site height adjustment

#### MICRO with

- + WoodWorks Grille (Vertical Slats)
- + WoodWorks Grille Tegular (Vertical Slats)
- Perfectly Aligned Installation
- ✓ Patent Pending Snap-In Mounting System
- Clips onto Grid
- Dedicated Brackets Coordinate with
- Armstrong Ceilings for a Perfect Height
- Sliding Housing Mounting System
  - provides flexibility with fixture placement

Horizontal Position Indicators (underneath)