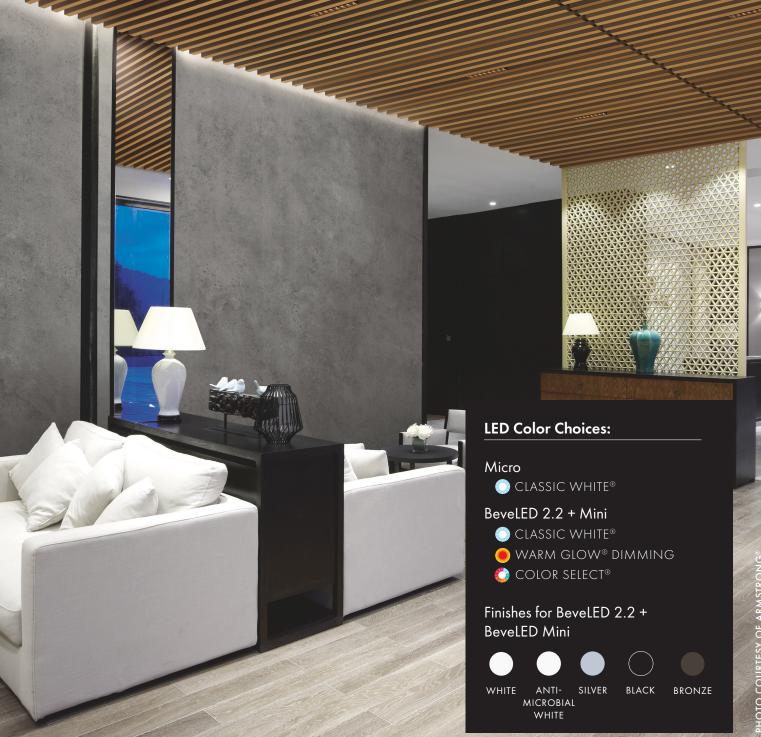

## A Technical Handshake Between 2 Premier Companies

USAI<sup>®</sup> Lighting and Armstrong<sup>®</sup> Ceiling Solutions are committed to making lighting and ceiling integration easy and perfect. We've taken out the guesswork with out-of-the-box solutions that provide perfection every time with Trimless Acoustical Lighting, Connect<sup>™</sup> for Intersection Downlighting and 4" TechZone<sup>®</sup>. Now, we proudly introduce our latest collaboration with WoodWorks® Ceilings. USAI's Micro, BeveLED® 2.2, and BeveLED Mini® are paired with the ideal WoodWorks® ceiling panels. Choose the perfect pairing for your next project.