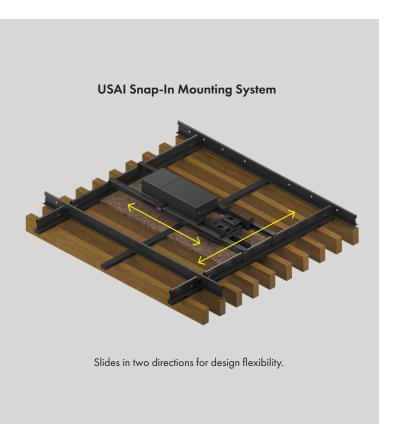

#### Perfectly Aligned Installation

- Patent Pending Snap-In Mounting System
- Clips onto Grid
- Bracket Ruler Indicators quick, easy + accurate on-site height adjustment

#### MICRO with

- + WoodWorks Grille (Vertical Slats)
- + WoodWorks Grille Tegular (Vertical Slats)
- Perfectly Aligned Installation
- ✓ Patent Pending Snap-In Mounting System
- Clips onto Grid
- Dedicated Brackets Coordinate with
- Armstrong Ceilings for a Perfect Height
- Sliding Housing Mounting System
  - provides flexibility with fixture placement