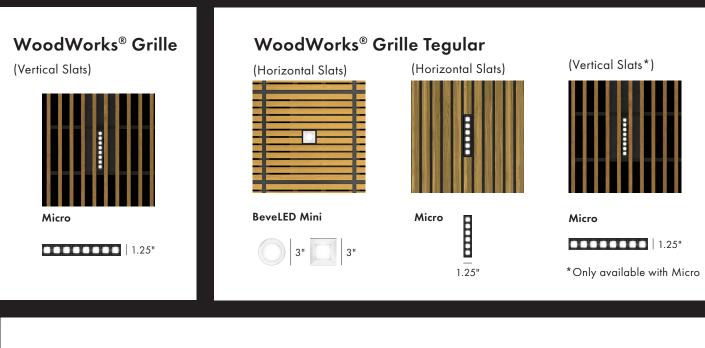

### (For Horizontal Slats)

Micro, BeveLED 2.2 and BeveLED Mini

- + WoodWorks Linear Solid Panels (Horizontal Planks)
- + WoodWorks Grille Tegular (Horizontal Slats)

### (For Vertical Slats)

#### MICRO with

- + WoodWorks Grille (Vertical Slats)
- + WoodWorks Grille Tegular (Vertical Slats)
- Perfectly Aligned Installation
- ✓ Patent Pending Snap-In Mounting System
- Clips onto Grid
- Dedicated Brackets Coordinate with
- Armstrong Ceilings for a Perfect Height
- Sliding Housing Mounting System
  - provides flexibility with fixture placement