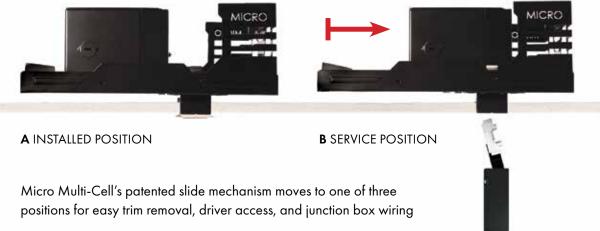

#### **REMOTE DRIVER OPTION**

Micro Multi-Cell's smaller remote driver housing allows closer fixture placement spacing to fit into tight spaces, squeeze into shallow plenums, and achieve unique designs

#### ACCESS AND CHOICE

Every project has a distinct set of demands. With a choice of two installation methods, multiple sizes, interchangeable optics and emergency battery packs, all components are serviceable and field replaceable. Micro Multi-Cell provides solutions for every situation.

#### INTEGRAL DRIVER OPTION

Micro Multi-Cell's integral driver housing features a patented slide mechanism for user-friendly ease of access and unmatched serviceability