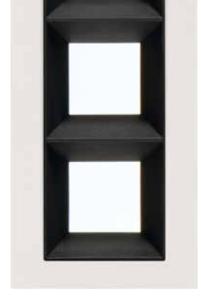

#### Micro Multi-Cell Downlight

offers beamspreads from 35° to 50°, to provide smooth, even light for any space. Interchangeable optics allow for easy on-site changes so light can be placed where it's needed.

#### **MODERN AND DISCRETE**

Ultimate performance and design at a fraction of the size, with the same high quality light USAI consistently delivers. This is Micro Multi-Cell. Precision engineered from the inside out, Micro Multi-Cell's patented design meets the most demanding specifications in a miniature scale.