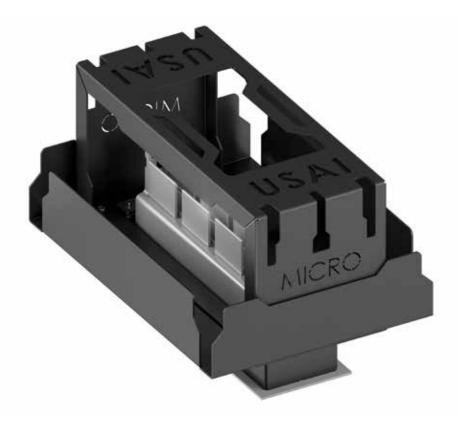

#### **REMOTE DRIVER OPTION**

Micro Multi-Cell's smaller remote driver housing allows closer fixture placement spacing to fit into tight spaces, squeeze into shallow plenums, and achieve unique designs

#### INTEGRAL DRIVER OPTION

Micro Multi-Cell's integral driver housing features a patented slide mechanism for user-friendly ease of access and unmatched serviceability