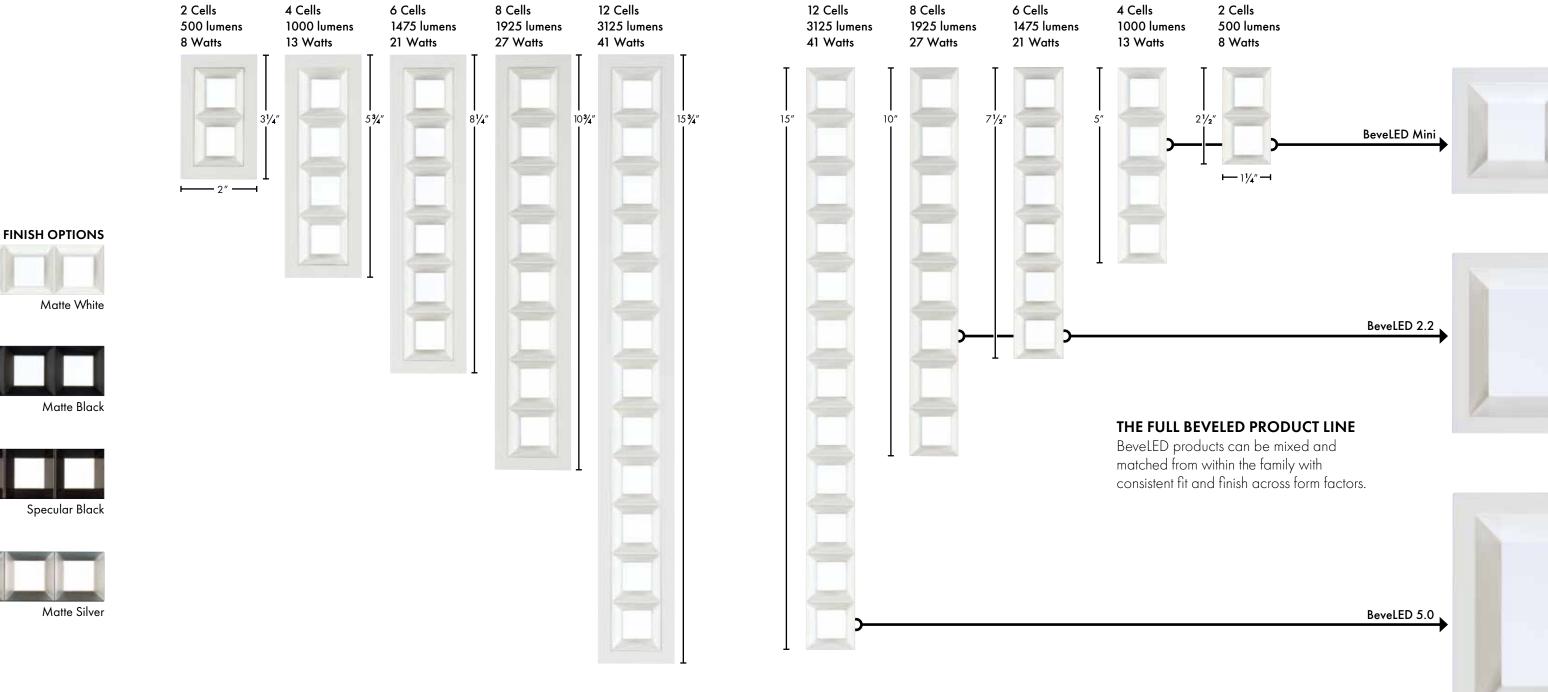

### THIS IS MICRO MULTI-CELL

MANCE LOOKS

## MICRO MULTI-CELL TRIM OPTIONS

TRIMLESS

STANDARD

**6** USAI LIGHTING

All BeveLED products reduced to scale.

### A FULL FAMILY OF OPTIONS

Actual Size 12 Bevel Trimless Micro Multi-Cell