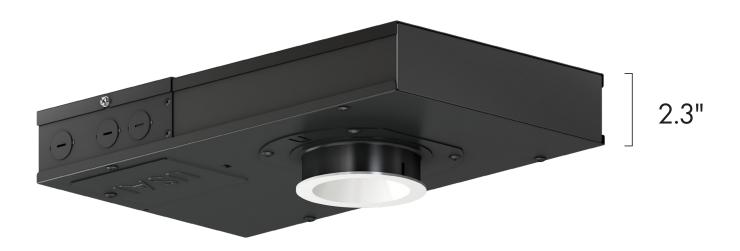

### All-In-One Adjustable Housing

Meet BeveLED Mini® Basic PANCAKE™. The thinnest high powered adjustable recessed light fixture – ever.

With an unbelievable 2.3" depth enabled by USAI's patented and highly compact design, the ambitious pancake thin family can live anywhere and everywhere – making seamless and universal adjustability between downlight, adjustable and wall wash fixtures super simple.