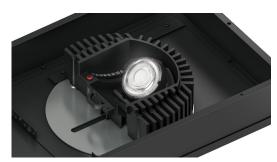

### All-In-One Adjustable Housing

Meet BeveLED Mini® Basic PANCAKE™. The thinnest high powered adjustable recessed light fixture – ever.

With an unbelievable 2.3" depth enabled by USAI's patented and highly compact design, the ambitious pancake thin family can live anywhere and everywhere – making seamless and universal adjustability between downlight, adjustable and wall wash fixtures super simple.

# BeveLED Mini PANCAKETM

Trimmed

Trimless

Millwork

USAI's patented thermal design allows for maximum tilt and rotation adjustability in the smallest housing available.