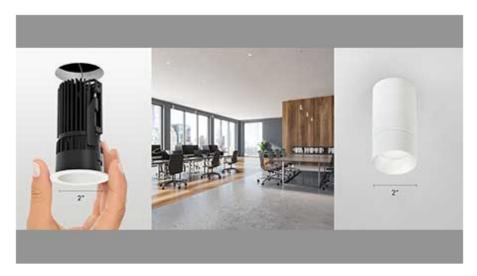

## USAI Lighting: LittleTwos

LittleTwos is an expansive collection of two-inch aperture pinholes and two-inch diameter cylinders offers high-performance design in a small package. The line delivers up to 2000 lumens with advanced glare control. They are available in a wide range of options, including trim styles and configurations, beam spreads, and housings, and are compatible with most architectural control systems. The recessed pinholes allow for easy installation and service in nearly all site conditions, with a complete family of housings for new construction and install-from-below options. The entire product offering meets WELL Building Standards.