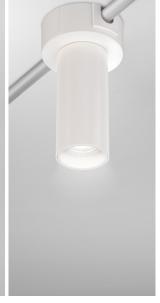

## Primary® NXT Cylinder

Primary NXT Cylinder Cable

Primary NXT Cylinder Conduit Cutout with Cable

Primary NXT Cylinder Stem

Primary NXT Cylinder Conduit Cutout with Stem

Primary NXT Cylinder Surface Mount

### **Mounting Options**

Cable, Pendant Stem, Surface-Mounted Junction Boxes and Conduit, and Surface Mounted Options

9W, 15W

30° - 65° Beam Options

Classic White®

Dim-to-Warm

Dim-to-Warm+