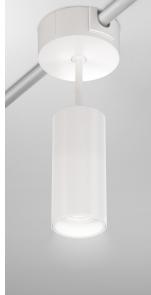

## Primary® NXT Cylinder

Primary NXT Cylinder Cable

Primary NXT Cylinder Conduit Cutout with Cable

Primary NXT Cylinder Stem

Primary NXT Cylinder Conduit Cutout with Stem

Primary NXT Cylinder Surface Mount

### **Mounting Options**

Cable, Pendant Stem, Surface-Mounted Junction Boxes and Conduit, and Surface Mounted Options

9W, 15W

30° - 65° Beam Options

Classic White®

Dim-to-Warm

Dim-to-Warm+