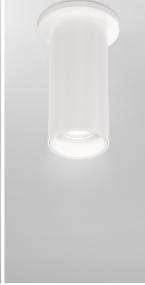

## Primary® NXT Cylinder

Primary NXT Cylinder Cable

Primary NXT Cylinder Conduit Cutout with Cable

Primary NXT Cylinder Stem

Primary NXT Cylinder Conduit Cutout with Stem

Primary NXT Cylinder Surface Mount

### **Mounting Options**

Cable, Pendant Stem, Surface-Mounted Junction Boxes and Conduit, and Surface Mounted Options

9W, 15W

30° - 65° Beam Options

Classic White®

Dim-to-Warm

Dim-to-Warm+