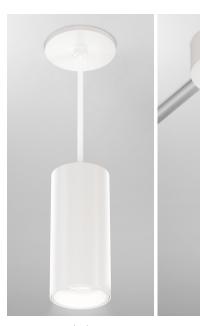

## Primary® NXT Cylinder

Primary NXT Cylinder Cable

Primary NXT Cylinder Conduit Cutout with Cable

Primary NXT Cylinder Stem

Primary NXT Cylinder Conduit Cutout with Stem

Primary NXT Cylinder Surface Mount

### **Mounting Options**

Cable, Pendant Stem, Surface-Mounted Junction Boxes and Conduit, and Surface Mounted Options

9W, 15W

30° - 65° Beam Options

Classic White®

Dim-to-Warm

Dim-to-Warm+