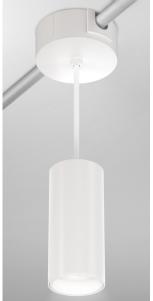

## Primary® NXT Cylinder

Primary NXT Cylinder Cable

Primary NXT Cylinder Conduit Cutout with Cable

Primary NXT Cylinder Stem

Primary NXT Cylinder Conduit Cutout with Stem

Primary NXT Cylinder Surface Mount

### **Mounting Options**

Cable, Pendant Stem, Surface-Mounted Junction Boxes and Conduit, and Surface Mounted Options

9W, 15W

30° - 65° Beam Options

Classic White®

Dim-to-Warm

Dim-to-Warm+