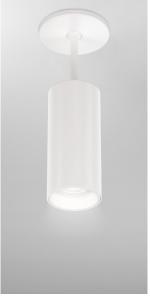

## Primary® NXT Cylinder

Primary NXT Cylinder Cable

Primary NXT Cylinder Conduit Cutout with Cable

Primary NXT Cylinder Stem

Primary NXT Cylinder Conduit Cutout with Stem

Primary NXT Cylinder Surface Mount

### **Mounting Options**

Cable, Pendant Stem, Surface-Mounted Junction Boxes and Conduit, and Surface Mounted Options

9W, 15W

30° - 65° Beam Options

Classic White®

Dim-to-Warm

Dim-to-Warm+