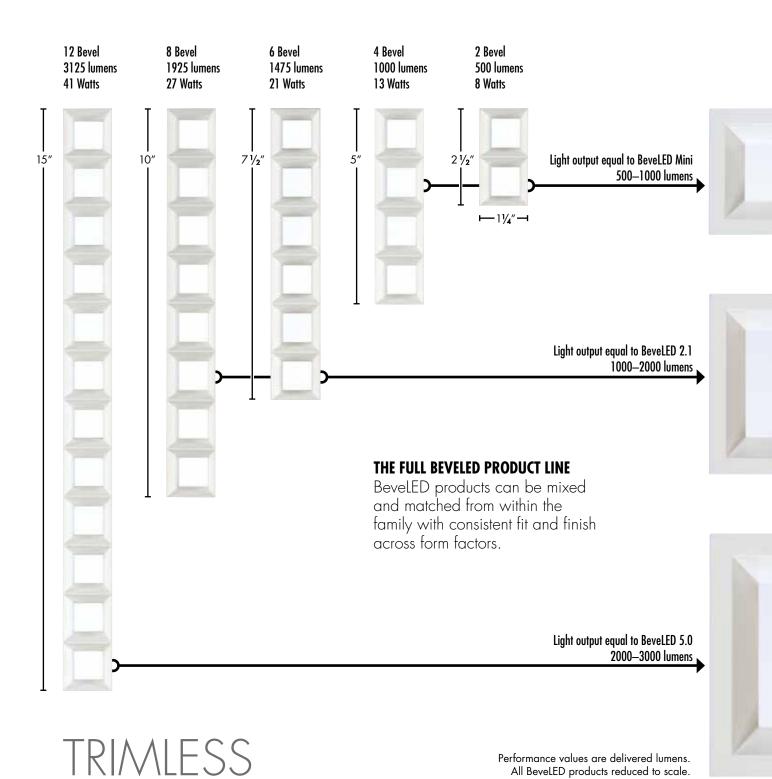

### A FULL FAMILY OF OPTIONS

Micro Downlight offers beamspreads from 35° to 50°, to provide smooth, even light for any space. Interchangeable optics allow for easy on-site changes so light can be placed where it's needed.

**ADJUSTABLE** 

WALLWASH

Micro Adjustable features a 25° tilt to accentuate architectural elements, highlight artwork, and create visual interest in critical areas.

Micro Wallwash places light high and wide on vertical surfaces, bringing spaces to life. USAI's proprietary wallwash optics enhance artwork and feature walls, brighten graphics, and create a focal point for branding.