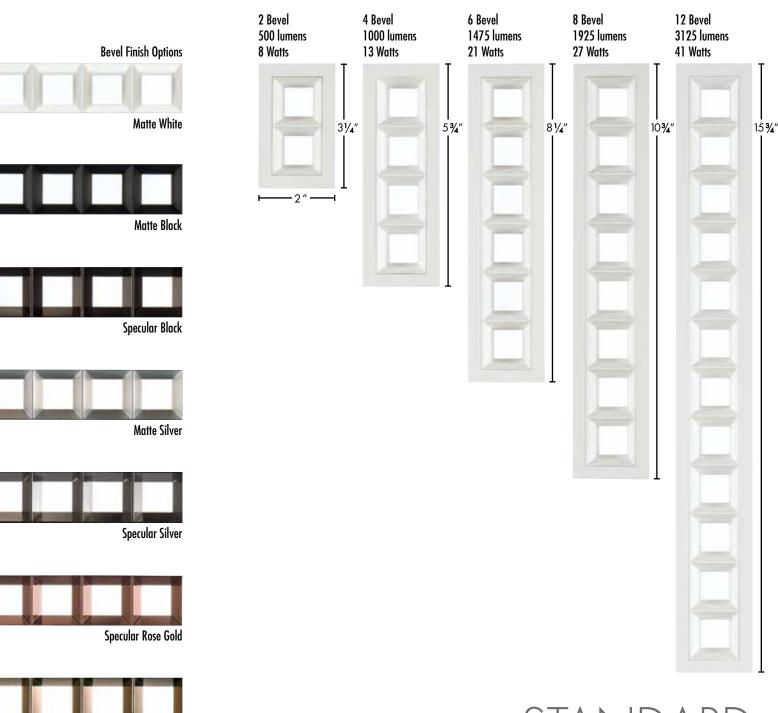

### A FULL FAMILY OF OPTIONS

Micro Downlight offers beamspreads from 35° to 50°, to provide smooth, even light for any space. Interchangeable optics allow for easy on-site changes so light can be placed where it's needed.

**ADJUSTABLE** 

WALLWASH

Micro Adjustable features a 25° tilt to accentuate architectural elements, highlight artwork, and create visual interest in critical areas.

Micro Wallwash places light high and wide on vertical surfaces, bringing spaces to life. USAI's proprietary wallwash optics enhance artwork and feature walls, brighten graphics, and create a focal point for branding.