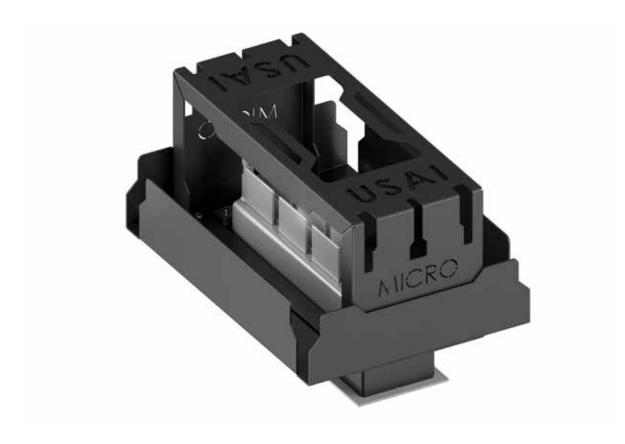

#### REMOTE DRIVER OPTION

Micro's smaller remote driver housing allows closer fixture placement spacing to fit into tight spaces, squeeze into shallow plenums, and achieve unique designs

#### INTEGRAL DRIVER OPTION

Micro's integral driver housing features a patented slide mechanism for user-friendly ease of access and unmatched serviceability