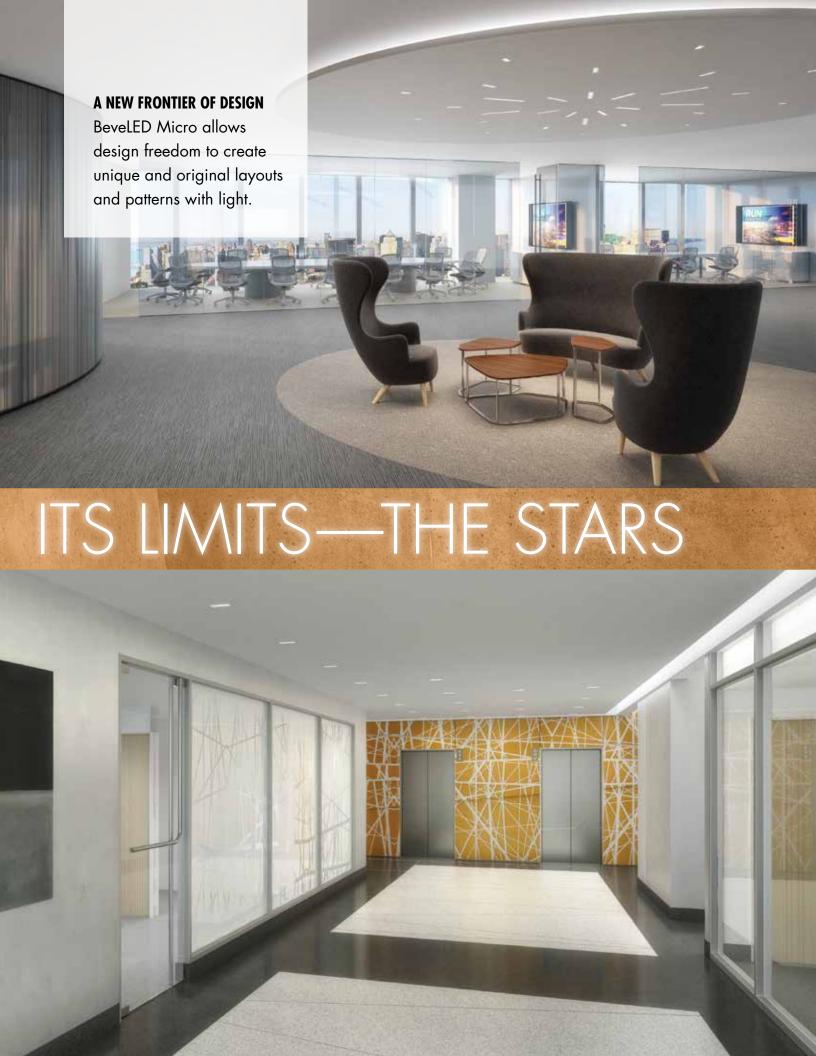

ture walls, brighten graphics, and create a focal point for branding.

Actual Size 12 Bevel Trimless Micro



### THE BEAUTY OF

#### REMOTE DRIVER OPTION

Micro's smaller remote driver housing allows closer fixture placement spacing to fit into tight spaces, squeeze into shallow plenums, and achieve unique designs



#### **ACCESS AND CHOICE**

Every project has a distinct set of demands. With a choice of two installation methods, multiple sizes, interchangeable optics and emergency battery packs, all components are serviceable and field replaceable. BevelED Micro provides solutions for every situation.

## WHAT IS POSSIBLE

#### INTEGRAL DRIVER OPTION

Micro's integral driver housing features a patented slide mechanism for user-friendly ease of access and unmatched serviceability











#### BevelED® Micro™

BeveLED Micro is the latest in a consistently forward thinking line of products from USAI Lighting. Expanding on a catalog of options for the most discerning tastes and creative minds, Micro provides industry leading technical control and versatility like no other. Micro is the perfect choice for educational, corporate, hospitality, healthcare, and residential applications.