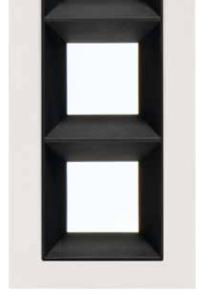

## THE BEVELED FAMILY

Specular Bronze

#### DOWNLIGHT

### A FULL FAMILY OF OPTIONS

Micro Downlight offers beamspreads from 35° to 50°, to provide smooth, even light for any space. Interchangeable optics allow for easy on-site changes so light can be placed where it's needed.