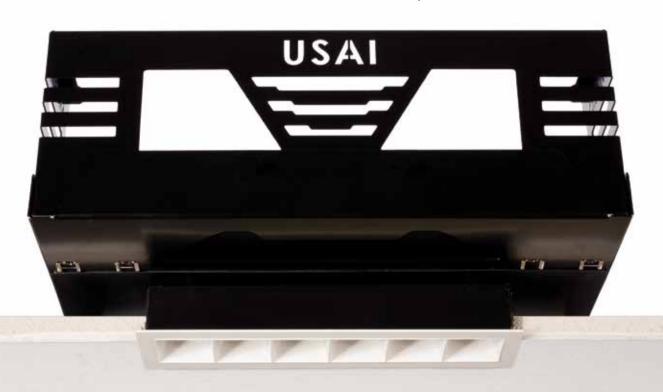

#### REMOTE DRIVER OPTION

Micro's smaller remote driver housing allows closer fixture placement spacing to fit into tight spaces, squeeze into shallow plenums, and achieve unique designs