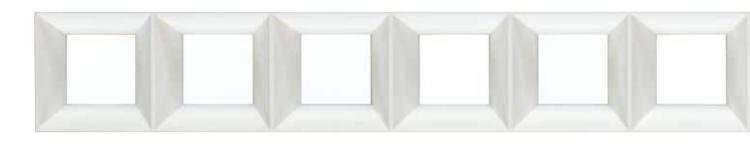

### A FULL FAMILY OF OPTIONS

Micro Downlight offers beamspreads from 35° to 50°, to provide smooth, even light for any space. Interchangeable optics allow for easy on-site changes so light can be placed where it's needed.