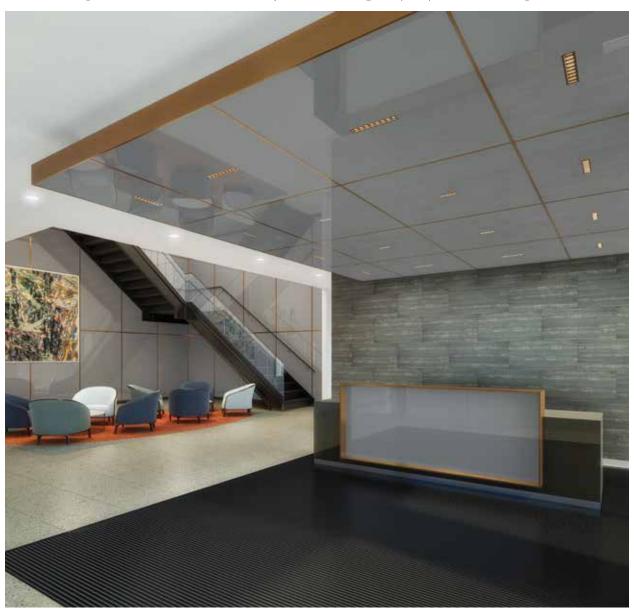

MORE THIS IS THE BEAUTY OF INVENTION

# THIS IS MICRO

## THE APP **CHANGE THE WAY YOU SEE** BeveLED® Micro™ fits the aesthetic choice for any project. Created to meet the highest level of sophistication, whether in a residential, corporate, or patient care space, BeveLED Micro adds a tiny linear alternative to our already extensive downlight options. With a history of innovation and cutting edge design **USAI** Lighting continues its legacy of quality and craftsmanship.

# **NOW YOU CAN** Our smallest form factor yet, BeveLED Micro delivers the same unparalleled performance as the rest of our BeveLED family while allowing unlimited creative freedom. Together with USAI's complete product portfolio, Micro expands the limits of the imagination. USAILIGHTING.COM 3



### SLEEK AND POWERFUL



#### **MODERN AND DISCRETE**

Ultimate performance and design at a fraction of the size, with the same high quality light USAI consistently delivers. This is BeveLED Micro. Precision engineered from the inside out, Micro's patented design meets the most demanding specifications in a miniature scale.

## THE BEVELED FAMILY



Specular Bronze

## JUST GOT SMALLER





#### DOWNLIGHT

### A FULL FAMILY OF OPTIONS

Micro Downlight offers beamspreads from 35° to 50°, to provide smooth, even light for any space. Interchangeable optics allow for easy on-site changes so light can be placed where it's needed.





**ADJUSTABLE** 



WALLWASH

Micro Adjustable features a 25° tilt to accentuate architectural elements, highlight artwork, and create visual interest in critical areas.

Micro Wallwash