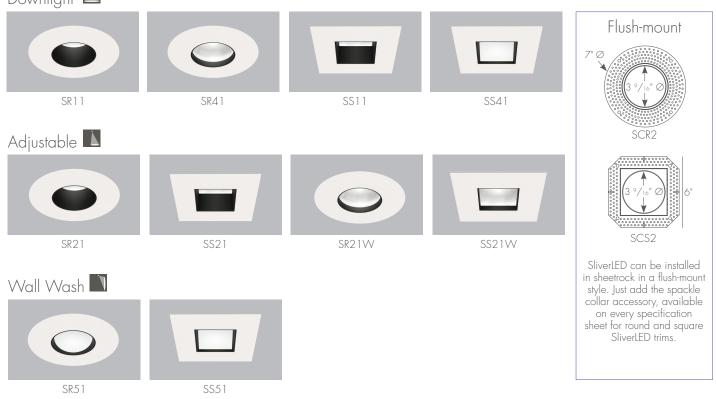

Complete Family Downlight, Adjustable and Wall Wash

Meets Title 24 High Efficacy LED Requirements

## Multiple Functions... Downlight, Adjustable, Wall Wash

Downlight 🛆

## SliverLED®

SliverLED provides a true point source solution where previously only halogen and metal halide sources would do. As the highest performing recessed LED downlight with a 1-3/4" aperture and low glare, SliverLED matches the look and feel of well-loved legacy light sources with all of the modern efficiency and lifetime benefits of LED. Now available in more light outputs, with Warm Glow Dimming, IC-rated housings, and a field-paintable primer finish option, SliverLED is ideal for residential, hospitality, and restaurant settings.