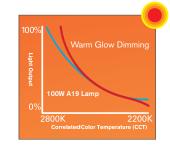

## Precision Lighting

Warm Glow®Dimming

### 1200+ Delivered Lumens

Highest Performing LED Pinhole Available

2-Step MacAdam Ellipse for Fixture-to-Fixture Color Consistency

1-3/4" Pinhole Aperture

USAI's Warm Glow Dimming is Indistinguishable from Incandescent

#### Warm Glow Dimming

Warm Glow

benefits of LED.

The warmth and glow of

incandescent, with all of the

| 16W |     |  |
|-----|-----|--|
| 80+ | 90+ |  |
| 900 | 625 |  |
| 45  | 31  |  |
| 725 | 500 |  |

Lumens Per Watt 91