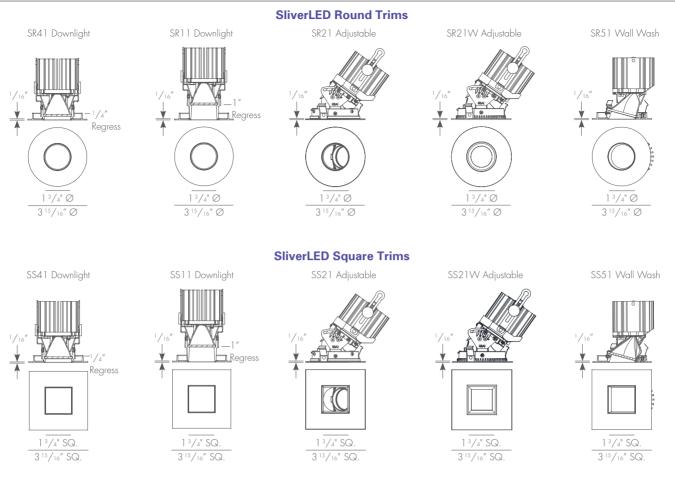

Complete Family Downlight, Adjustable and Wall Wash

Meets Title 24 High Efficacy LED Requirements

## Multiple Functions... Downlight, Adjustable, Wall Wash

Downlight 🛆

## SliverLED®

SliverLED provides a true point source solution where previously only halogen and metal halide sources would do. As the highest performing recessed LED downlight with a 1-3/4" aperture and low glare, SliverLED matches the look and feel of well-loved legacy light sources with all of the modern efficiency and lifetime benefits of LED. Now available in more light outputs, with Warm Glow Dimming, IC-rated housings, and a field-paintable primer finish option, SliverLED is ideal for residential, hospitality, and restaurant settings.