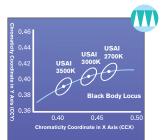

### 1200+ Delivered Lumens

Highest Performing LED Pinhole Available

2-Step MacAdam Ellipse for Fixture-to-Fixture Color Consistency

1-3/4" Pinhole Aperture

USAI's Warm Glow Dimming is Indistinguishable from Incandescent