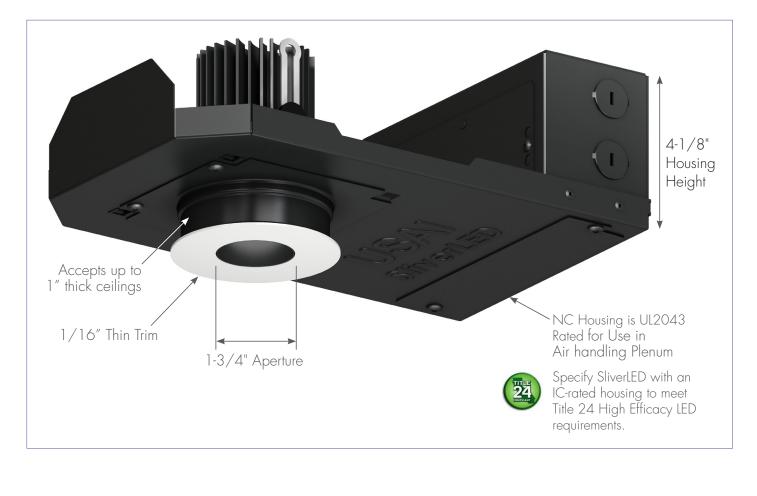

## At A Glance

Low Profile Housing

5 Year Warranty

### 1200+ Delivered Lumens

Highest Performing LED Pinhole Available

2-Step MacAdam Ellipse for Fixture-to-Fixture Color Consistency

1-3/4" Pinhole Aperture

USAI's Warm Glow Dimming is Indistinguishable from Incandescent

## SliverLED®

SliverLED provides a true point source solution where previously only halogen and metal halide sources would do. As the highest performing recessed LED downlight with a 1-3/4" aperture and low glare, SliverLED matches the look and feel of well-loved legacy light sources with all of the modern efficiency and lifetime benefits of LED. Now available in more light outputs, with Warm Glow Dimming, IC-rated housings, and a field-paintable primer finish option, SliverLED is ideal for residential, hospitality, and restaurant settings.