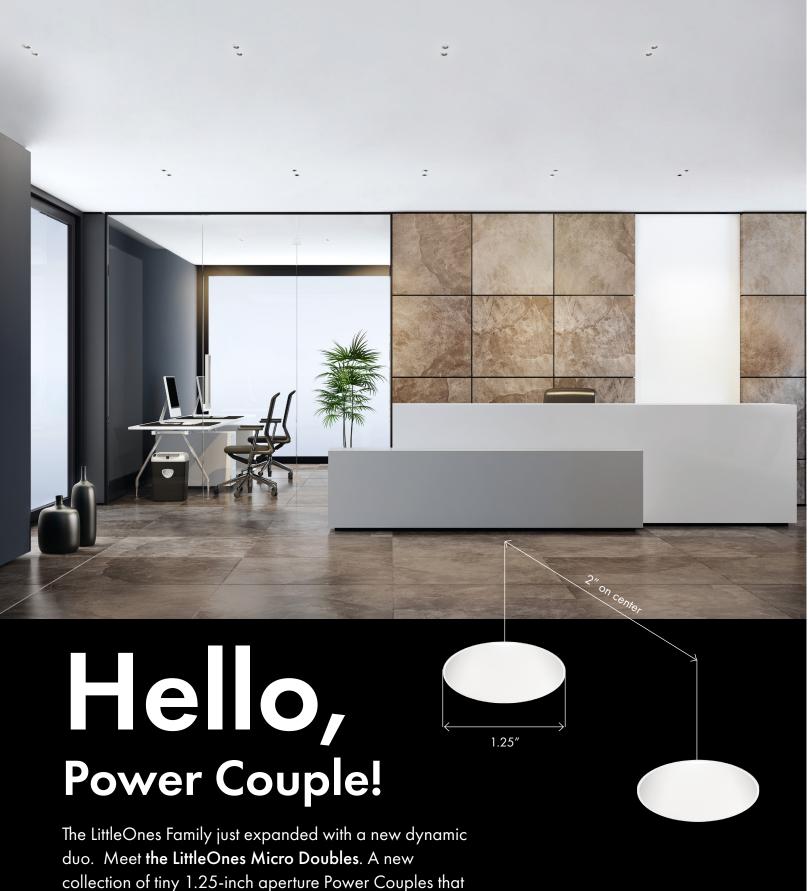

## MICRO DOUBLES COMBINATIONS

Experience twice the performance with the LittleOnes Micro Doubles featuring Double Downlight, Double Adjustable, Double Wall Wash or even a combination of Downlight and Wall Wash. Available in trimmed and trimless, round and square, with black and white finishes, there's an option for nearly every design intent. Choose combination finishes of black bevels with white flanges for visually quiet ceiling integrations.

#### LITTLE

1.25" Aperture