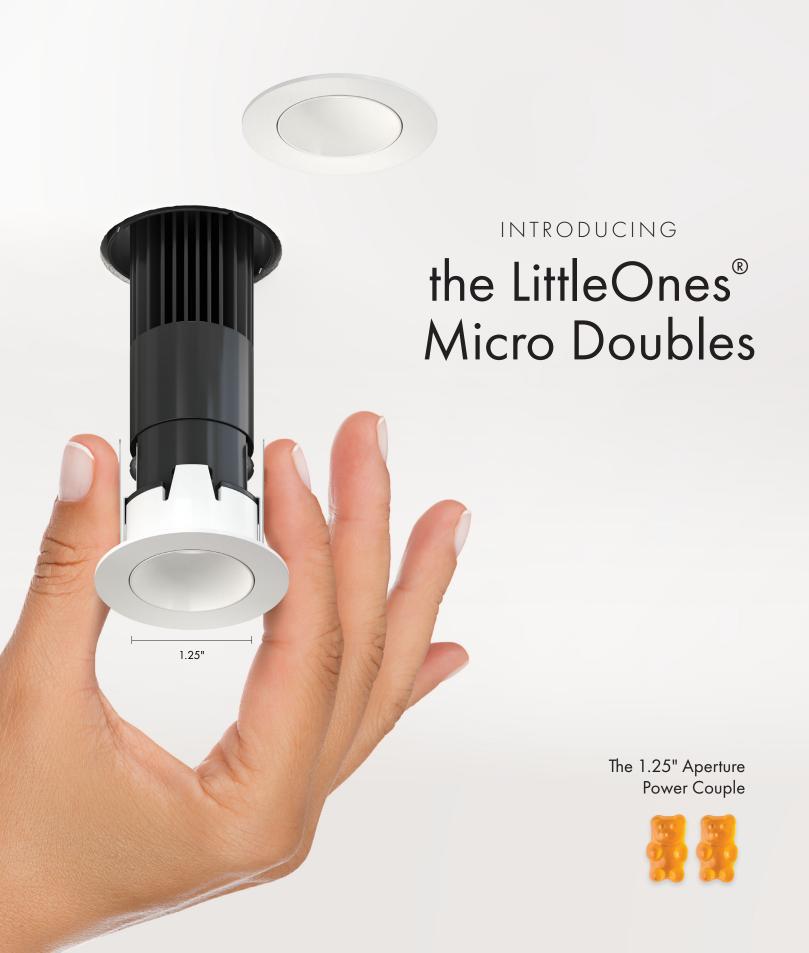

# **USAI** Lighting





deliver up to 1600 lumens while offering the family's signature glare control technology and minimal design.

## MICRO DOUBLES COMBINATIONS

Experience twice the performance with the LittleOnes Micro Doubles featuring Double Downlight, Double Adjustable, Double Wall Wash or even a combination of Downlight and Wall Wash. Available in trimmed and trimless, round and square, with black and white finishes, there's an option for nearly every design intent. Choose combination finishes of black bevels with white flanges for visually quiet ceiling integrations.

Looking for application tips?  $\rightarrow$ 

| •                                         |                |                |                     |                     |
|-------------------------------------------|----------------|--