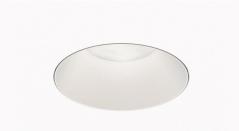

# **USAI**<sup>®</sup> Lighting



\* A collar extender option is available to accept ceiling thickness up to 2"

## BevelEDMini PANCAKE™ All-In-One Adjustable Housing

Meet **BeveLED Mini<sup>®</sup> Basic PANCAKE<sup>™</sup>**. The thinnest high powered adjustable recessed light fixture – ever.

With an unbelievable 2.3" depth enabled by USAI's patented and highly compact design, the ambitious pancake thin family can live anywhere and everywhere – making seamless and universal adjustability between downlight, adjustable and wall wash fixtures super simple.

PANCAKE thin for tight spaces while stacked with features and ultimate performance.

Flip over for product details.  $\rightarrow$ 

# **USAI**<sup>®</sup> Lighting BevelED Mini PANCAKET



Trimmed



#### Trimless



Millwork



USAI's patented thermal design allows for maximum tilt and rotation adjustability in the smallest housing available.

#### **FEATURES**

**3"** Aperture Square + Round

Up to **1400** Delivered Lumens

#### Universal All-In-One Adjustable

Includes all Functions in one Housing







40°



Adjustable Downlight

362 Lockable Tilt Lockable Rotation

#### **Housing Options**

SuperFlat Adjustable (SA) SuperFlat Insulation Contact Rated (SAIC)

#### **Driver Options**

0-10V, Phase, and DALI integral driver options are all serviceable from below

## 9W, 15W

## 20° - 50° TIR Optics Beam Options