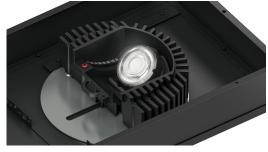

## BevelEDMini PANCAKE™ All-In-One Adjustable Housing

Meet **BeveLED Mini<sup>®</sup> Basic PANCAKE<sup>™</sup>**. The thinnest high powered adjustable recessed light fixture – ever.

With an unbelievable 2.3" depth enabled by USAI's patented and highly compact design, the ambitious pancake thin family can live anywhere and everywhere – making seamless and universal adjustability between downlight, adjustable and wall wash fixtures super simple.

#### Trimless

Millwork

USAI's patented thermal design allows for maximum tilt and rotation adjustability in the smallest housing available.

#### **FEATURES**

**3"** Aperture Square + Round

Up to **1400** Delivered Lumens

#### Universal All-In-One Adjustable

Includes all Functions in one Housing

40°

Adjustable Downlight

362 Lockable Tilt Lockable Rotation