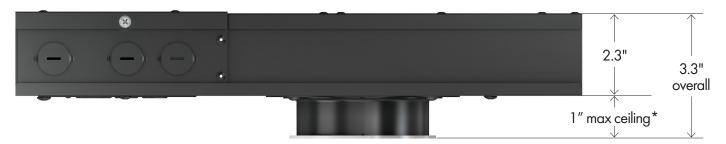

# **USAI**<sup>®</sup> Lighting

\* A collar extender option is available to accept ceiling thickness up to 2"

## BevelEDMini PANCAKE™ All-In-One Adjustable Housing

Meet **BeveLED Mini<sup>®</sup> Basic PANCAKE<sup>™</sup>**. The thinnest high powered adjustable recessed light fixture – ever.

With an unbelievable 2.3" depth enabled by USAI's patented and highly compact design, the ambitious pancake thin family can live anywhere and everywhere – making seamless and universal adjustability between downlight, adjustable and wall wash fixtures super simple.